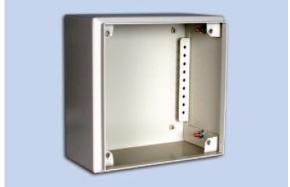

# IP 66 (IEC 529) Stainless Steel Painted Steel

- Material & finish
  - 1.5mm SS304, hairline surface finish.
  - 1.5mm mild sheet, powder coated.
- A continuous polyurethane gasket seal on door to ensure IP rating.
- Double folded door frame to prevent water from entering while door is opened.
- Spacious body for easy installation and fixing accessories.

- Pre-punched holes on internal bracket for fixing din rail and mounting plate.
- Earthing facility on door and body.
- 4 fixing holes for direct mounting to wall.
- Optional items din rail, mounting plate and wall mounting bracket.

### Internal view

Manufacturer:-

CVS METAL INDUSTRIES SDN. BHD. (173532A) No. 1, Jalan BK 1/14, Bandar Kinrara, 47180, Puchong, Selangor, Malaysia. Tel: 603-8070 5279/1960 Fax: 603-8070 3920

Website: www.cvs.com.my;