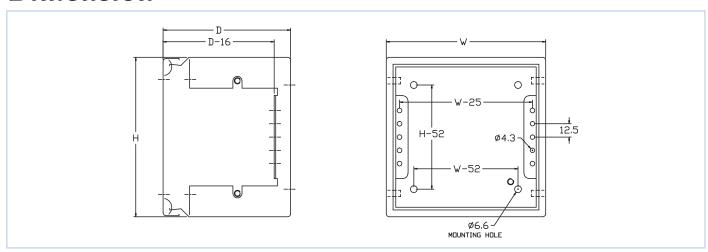

### **Dimension**

### Model

| Material  |               | Dimension         |
|-----------|---------------|-------------------|
| SS304     | Painted Steel | H x W x D (in mm) |
| CTX151512 | CT151512      | 150 x 150 x 120   |
| CTX202012 | CT202012      | 200 x 200 x 120   |