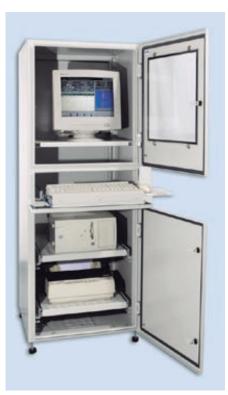

Internal view

## **PC Enclosure**

- Protect computer in harsh working environment, less breakdown and reduce production downtime.
- Ventilator fan and filter keep hardware from overheating.
- Pull out tray for keyboard, CPU and printer.
- · Adjustable monitor tray to suit size of monitor.
- With front and rear door for easy arrangement of equipment.

## Specification:

- Dimension : 1600H x 600W x 650D
- Material : Mild steel 2.0mm
- Accessories : Monitor Tray x 1 Keyboard tray c/w mouse pad x 1 CPU Sliding Tray x 1 Printer Sliding Tray x 1 4" Ventilator Filter x 2 4" Cooling Fan x 1 Castor Wheel x 4
  - Adjustable Foot x 4
- Finish : Powder coating grey color (RAL 7035)
- Weight : 129 Kgs. (Enclosure only, without any computer hardware)