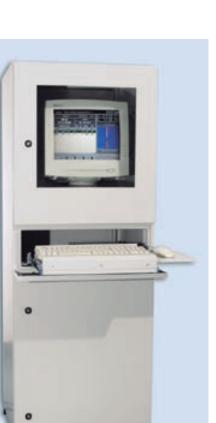

## **PC Enclosure**

- Protect computer in harsh working environment, less breakdown and reduce production downtime.
- Ventilator fan and filter keep hardware from overheating.
- Pull out tray for keyboard, CPU and printer.
- · Adjustable monitor tray to suit size of monitor.
- With front and rear door for easy arrangement of equipment.

## Specification:

- Dimension : 1600H x 600W x 650D
- Material : Mild steel 2.0mm
- Accessories : Monitor Tray x 1 Keyboard tray c/w mouse pad x 1 CPU Sliding Tray x 1 Printer Sliding Tray x 1 4" Ventilator Filter x 2 4" Cooling Fan x 1 Castor Wheel x 4
  - Adjustable Foot x 4
- Finish : Powder coating grey color (RAL 7035)
- Weight : 129 Kgs. (Enclosure only, without any computer hardware)