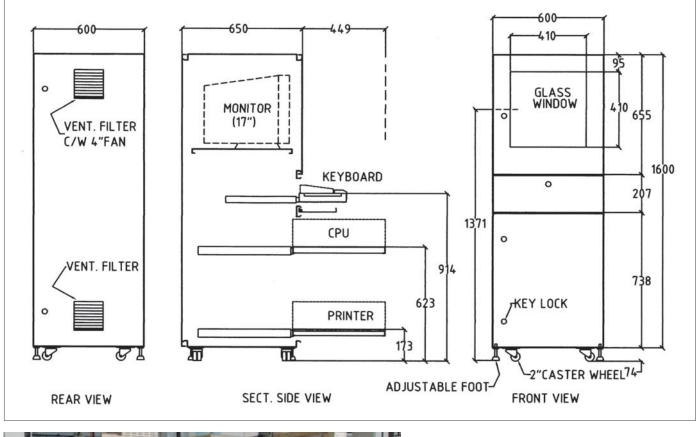

## **PC Enclosure**

- Protect computer in harsh working environment, less breakdown and reduce production downtime.
- Ventilator fan and filter keep hardware from overheating.
- Pull out tray for keyboard, CPU and printer.
- · Adjustable monitor tray to suit size of monitor.
- With front and rear door for easy arrangement of equipment.

## Specification:

- Dimension : 1600H x 600W x 650D
- Material : Mild steel 2.0mm
- Accessories : Monitor Tray x 1 Keyboard tray c/w mouse pad x 1 CPU Sliding Tray x 1 Printer Sliding Tray x 1 4" Ventilator Filter x 2 4" Cooling Fan x 1 Castor Wheel x 4
  - Adjustable Foot x 4
- Finish : Powder coating grey color (RAL 7035)
- Weight : 129 Kgs. (Enclosure only, without any computer hardware)

## **PC Enclosure**

**Dimension (mm)** 

PC Enclosure protects computer in workplace.

Please contact

Manufacturer:- *CVS METAL INDUSTRIES SDN. BHD.* No. 1, Jalan BK 1/14, Bandar Kinrara, 58200 Kuala Lumpur, Malaysia. Tel: 603-8070 1960 / 5279 Fax: 603-8070 3920 *Website:* www.cvsenclosure.com *E-mail:* office@cvs.com.my