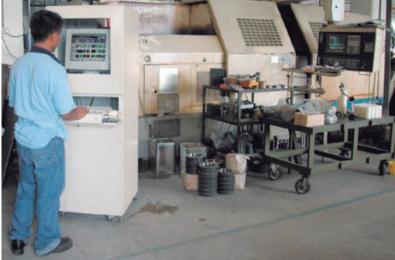

losure**

- Protect computer in harsh working environment, less breakdown and reduce production downtime.
- Ventilator fan and filter keep hardware from overheating.
- Pull out tray for keyboard, CPU and printer.
- · Adjustable monitor tray to suit size of monitor.
- With front and rear door for easy arrangement of equipment.

## Specification:

- Dimension : 1600H x 600W x 650D
- Material : Mild steel 2.0mm
- Accessories : Monitor Tray x 1 Keyboard tray c/w mouse pad x 1 CPU Sliding Tray x 1 Printer Sliding Tray x 1 4" Ventilator Filter x 2 4" Cooling Fan x 1 Castor Wheel x 4
  - Adjustable Foot x 4
- Finish : Powder coating grey color (RAL 7035)
- Weight : 129 Kgs. (Enclosure only, without any computer hardware)







Internal view









## **PC Enclosure**



**Dimension (mm)** 





PC Enclosure protects computer in workplace.

Please contact

Manufacturer:- *CVS METAL INDUSTRIES SDN. BHD.* No. 1, Jalan BK 1/14, Bandar Kinrara, 58200 Kuala Lumpur, Malaysia. Tel: 603-8070 1960 / 5279 Fax: 603-8070 3920 *Website:* www.cvsenclosure.com *E-mail:* office@cvs.com.my