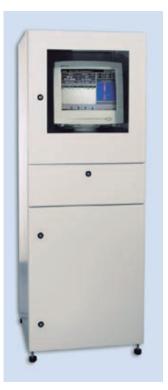

## **PC Enclosure**

- Protect computer in harsh working environment, less breakdown and reduce production downtime.
- Ventilator fan and filter keep hardware from overheating.
- Pull out tray for keyboard, CPU and printer.
- · Adjustable monitor tray to suit size of monitor.
- With front and rear door for easy arrangement of equipment.

## **PC Enclosure**

**Dimension (mm)** 

PC Enclosure protects computer in workplace.

Please contact

Manufacturer:- *CVS METAL INDUSTRIES SDN. BHD.* No. 1, Jalan BK 1/14, Bandar Kinrara, 58200 Kuala Lumpur, Malaysia. Tel: 603-8070 1960 / 5279 Fax: 603-8070 3920 *Website:* www.cvsenclosure.com *E-mail:* office@cvs.com.my